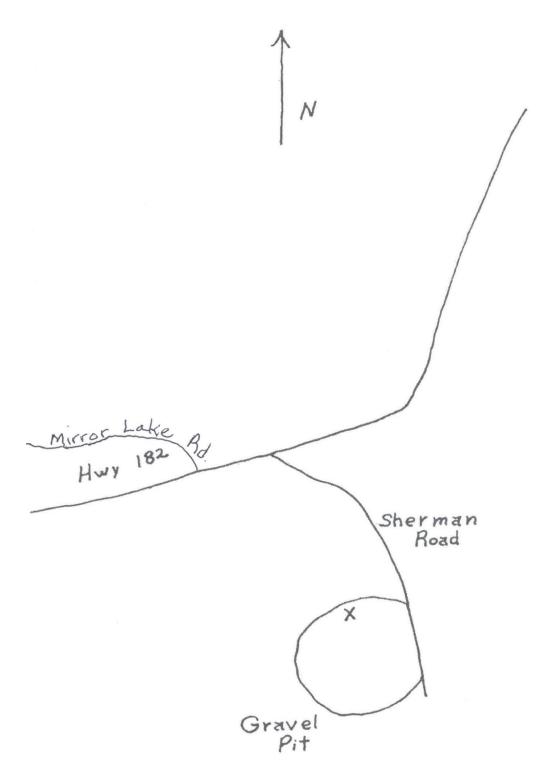

## **Waste Site Permit**

Disposal of Tree Limbs and Yard Waste at Town of Sherman Gravel Pit Located on Sherman Road – Hwy 182

| This permit allows: | Name: | <br> |
|---------------------|-------|------|
|                     |       |      |